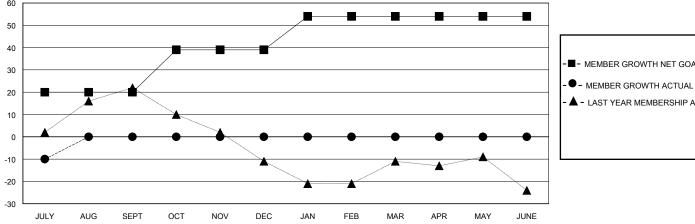

## GOALS AND ACTUAL MEMBERS CUMULATIVE

| -■- | MEMBER | GROWTH | NET | GOAL |
|-----|--------|--------|-----|------|
|-----|--------|--------|-----|------|

▲ - LAST YEAR MEMBERSHIP ACTUAL

| DROPPED CLUB   | S: 0 |
|----------------|------|
| DROPPED MEME   | BERS |
| DECEASED       | 2    |
| CLUB CANCELLED | 0    |
| OTHER          | 12   |
| TOTAL          | 14   |